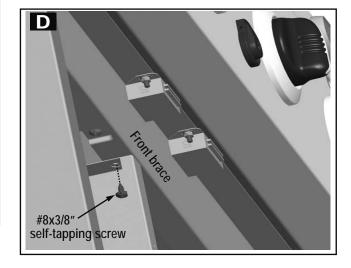

" self-tapping screws on each side.

Secure upper back panel to lower back panel using one 1/4-20x1/2" screw and 7mm lock washer, shown B.





Inside of cart, insert rear shield tabs into slots next to grease tray opening on upper back panel, shown **A**. Attach front shield tabs(with holes) under front brace with two #8x3/8" self-tapping screws, shown **B**.

Note: some parts omitted for clarity of illustration





Insert cart partition panel under control panel between side panels, shown A.

Attach cart partition panel to bottom shelf using two 1/4-20x1/2" screws and 7mm lock washers, shown B.

Attach cart partition panel to lower back panel using two #8x3/8" self-tapping screws, shown C.

Attach cart partition panel to front brace using one #8x3/8" self-tapping screw, shown D.









10

Connect each of the wires from the main burner electrodes into the back of the Electronic Ignition Module. Total (4) connections, shown **A**.

Connect the two wires [(a) and (b)] from the switch wiring harness into the back of the Electronic Ignition Module. Total (2) connections, shown **A**.

NOTE: Switch terminals are larger than electrode terminals and should only be installed in location shown as (a),(b). Release the cap and nut from electronic ignition module. Attach electronic ignition module to the cart partition panel with the nut, shown B.

Insert AA battery into ignition module, negative (-) end first. Then put on the cap, shown C.







11

Insert hinge pin on bottom of doors into hole in bottom shelf. Press upper hinge pin in front brace, align hinge hole on top of doo